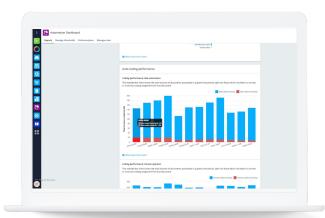

**Performance insights with automation reports** — Monitor performance under the reports section of the Automation Dashboard with visualization of accounts payable performance and coding tasks completed using Ada's automation skills versus manual processing.

Auto-Coded Performance Report displaying Ada's document processing accuracy in blue

"Tradeshift is a key partner in our digital transformation journey. Their platform is allowing us to embrace new technology and go digital far quicker than ever before. They're also best in class for supplier onboarding. Getting this right is crucial to going digital."