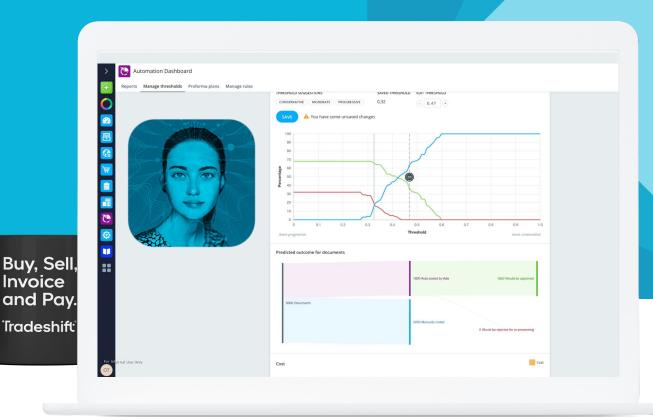

**Adjusting the level of Ada's contribution** — Administrators can easily set their confidence thresholds to raise and lower how many invoices and credit notes are auto-coded by Ada and how many are processed by someone else from the team.

**Performance insights with automation reports** — Monitor performance under the reports section of the Automation Dashboard with visualization of accounts payable performance and coding tasks completed using Ada's automation skills versus manual processing.