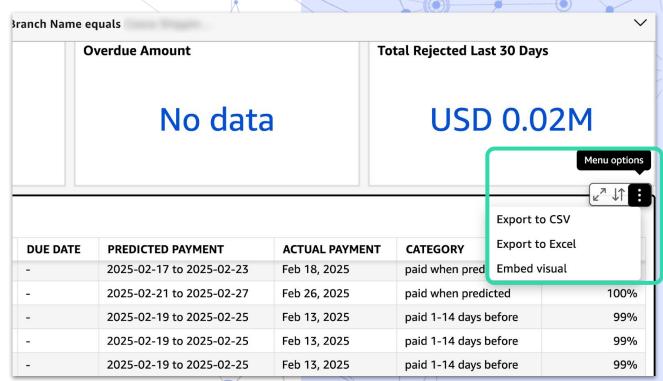

#### Click a column

header to sort the data in ascending or descending order, or to freeze that column.

**Payment Predictor** 

for Sellers

Hover over the top of the report and click the three dots icon to access the Export to CSV and Export to Excel options.