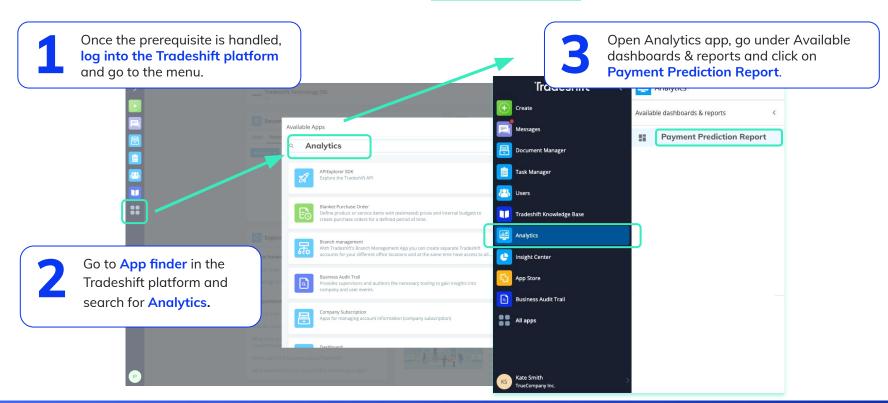

#### 3 easy steps to gain visibility into expected payment timelines

Once the prerequisite is handled, log into the Tradeshift platform and go to the menu.

Go to **App finder** in the Tradeshift platform and search for **Analytics**.

Open the **Analytics App,** go under **Available dashboards &** reports and click on the report Payment Prediction.