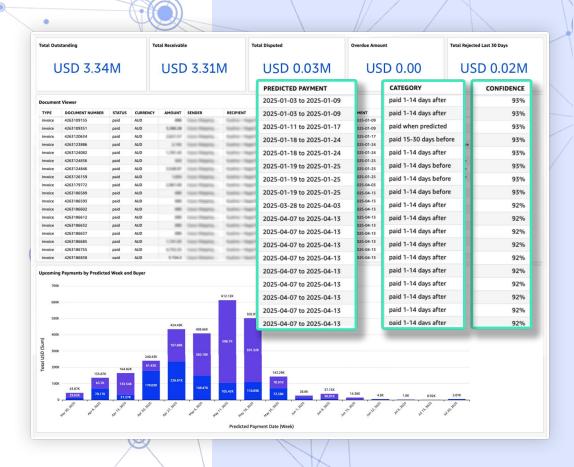

# Tradeshift

Predictability is at a new level

Payment Predictor for Sellers

**Payment Predictor for Sellers** 

This is an ML-powered payment predictor report that forecasts when invoices are likely to be paid, categorizing them into time frames (e.g., to be paid in 15 days, 30 days, etc.) and showing the confidence level of the prediction.

### How will it help you?

Predicts delays or early payments to improve cash flow management and reduce risks.

Automates predictions and provides **real-time insights** for smarter financial decisions.

Gain visibility into
expected payment
timelines for better
planning and stability.