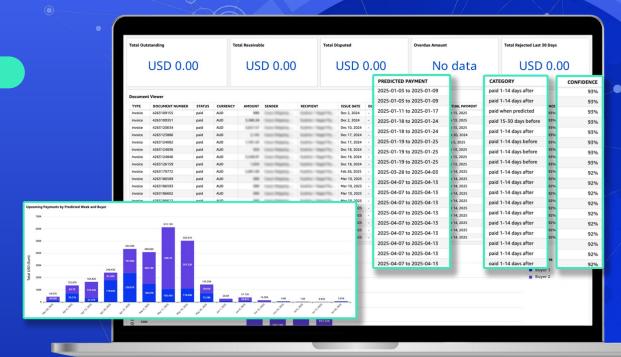

# Payment Predictor for Sellers

## Predictability is at a new level.

Sellers can forecast expected payment dates, improving cash flow planning.

Payment Predictor

for Sellers

Use the search bar at the top to select the branch you want to view predictions

for.

**Payment Predictor** 

for Sellers

#### Click a column

header to sort the data in ascending or descending order, or to freeze that column.

**Payment Predictor** 

for Sellers

Hover over the top of the report and click the three dots icon to access the Export to CSV and Export to Excel options.