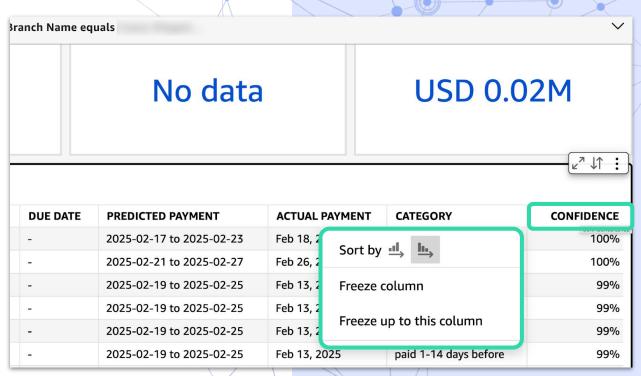

#### Click a column

header to sort the data in ascending or descending order, or to freeze that column.

**Payment Predictor** 

for Sellers

Hover over the top of the report and click the three dots icon to access the Export to CSV and Export to Excel options.