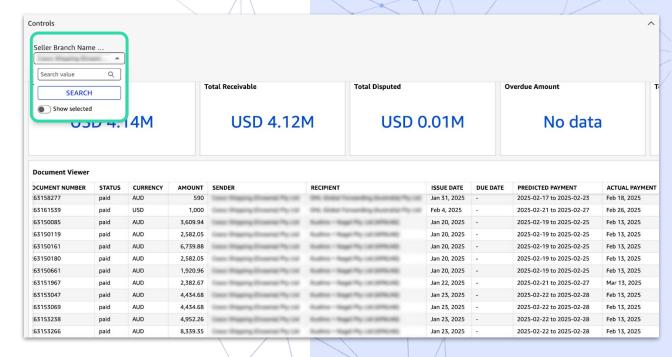

## Predictability is at a new level.

Sellers can forecast expected payment dates, improving cash flow planning.

Payment Predictor

for Sellers

Use the search bar at the top to select the branch you want to view predictions