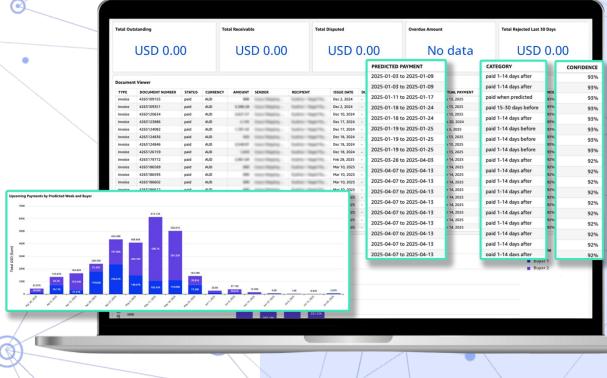

# Payment Predictor for Sellers

## Predictability is at a new level.

Sellers can forecast expected payment dates, improving cash flow planning.

Payment Predictor

for Sellers

Use the search bar at the top to select the branch you want to view predictions

for.

**Payment Predictor** 

for Sellers

#### Click a column

header to sort the data in ascending or descending order, or to freeze that column.

**Payment Predictor** 

for Sellers

Hover over the top of the report and click the three dots icon to access the Export to CSV and Export to Excel options.