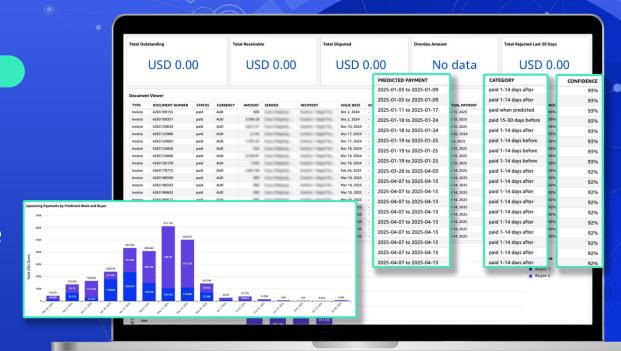

# Payment Predictor for Sellers

## Predictability is at a new level.

Sellers can forecast expected payment dates, improving cash flow planning.

Payment Predictor

for Sellers

Use the search bar at the top to select the branch you want to view predictions

for.

**Payment Predictor** 

for Sellers

#### Click a column

header to sort the data in ascending or descending order, or to freeze that column.

**Payment Predictor** 

for Sellers

Hover over the top of the report and click the three dots icon to access the Export to CSV and Export to Excel options.